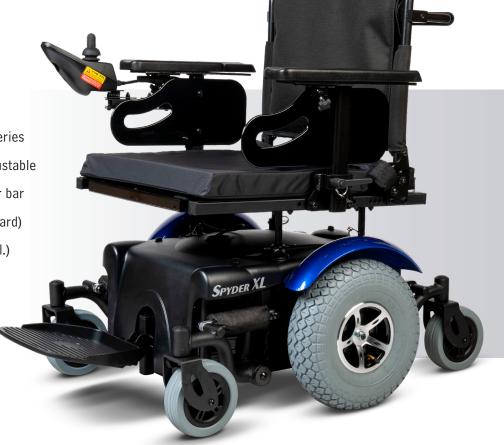

## Powerchair No discount stated on AADL APL

Freedom to move where you want when you want. The P327 Rehab offers all the same benefits as its cousin the 326A, but with increased power and stability. Perfect for indoor and outdoor use.

- Pathmaster Spyder XL 12 inch mid-wheel powerchair
- > Full suspension
- > Off-board 5A charger with 55AH batteries
- > 18" 19" 20" width and depth adjustable
- Tension adjustable back with rigidizer bar
- Right hand swing-away joystick (standard)
- > Unoccupied transport tie down kit (incl.)
- Colours: red or blue