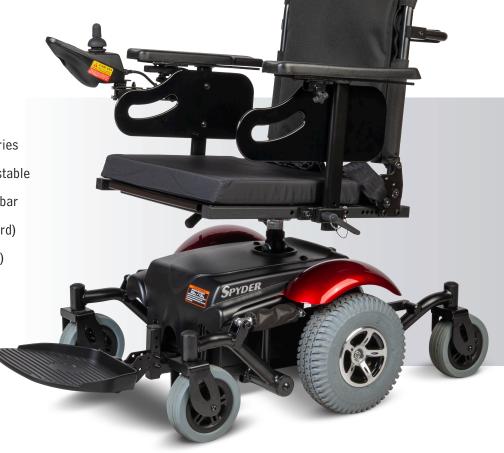

## Powerchair

No discount stated on AADL APL

Freedom to move where you want when you want. The P326A Rehab offers maneuverability and affordability, meeting the needs of the individual. Perfect for both indoor and outdoor use.

- Pathmaster Spyder 10 inch mid-wheel powerchair
- > Full suspension
- Off-board 4A charger with 36AH batteries
- > 16" 17" 18" width and depth adjustable
- Tension adjustable back with rigidizer bar
- Right hand swing-away joystick (standard)
- Unoccupied transport tie down kit (incl.)
- Colours: red or blue